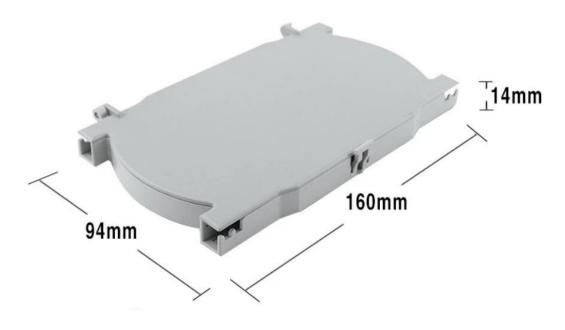

----------------------------------------------------------------------------------------|
| Material:       | ABS                                                                                          |
| Connector Type: | 12/24 Cores                                                                                  |
| Color:          | GRAY                                                                                         |
| Feature:        | ABS                                                                                          |
| Feature:        | -12/24 Core -Increases panel density and quick plug in installation -Comply with IEC61754-20 |
| Applications:   | Telecommunication CATV LAN&WAN Network Broadband FTTP                                        |

## **Dimension:**



## **Pictures**