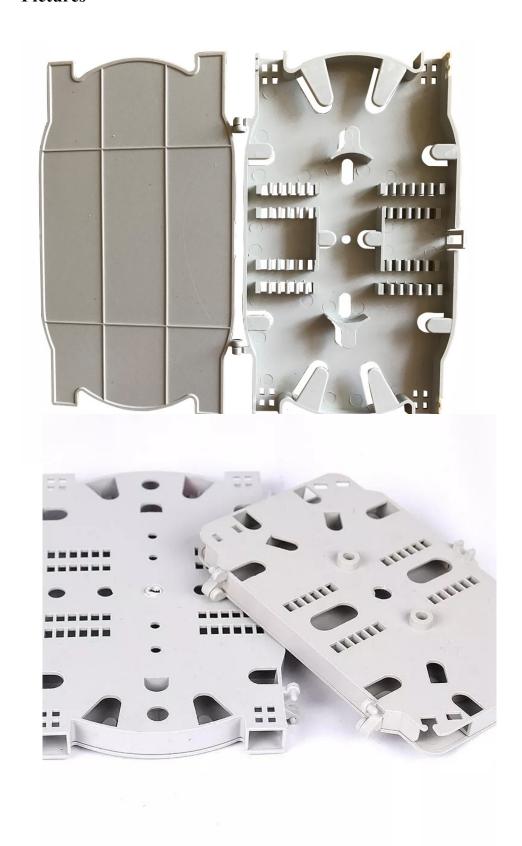

---------------------------------------------------------------------|
| Material:       | ABS                                                                                          |
| Connector Type: | 12/24 Cores                                                                                  |
| Color:          | GRAY                                                                                         |
| Feature:        | ABS                                                                                          |
| Feature:        | -12/24 Core -Increases panel density and quick plug in installation -Comply with IEC61754-20 |
| Applications:   | Telecommunication CATV LAN&WAN Network Broadband FTTP                                        |

## **Dimension:**



## **Pictures**